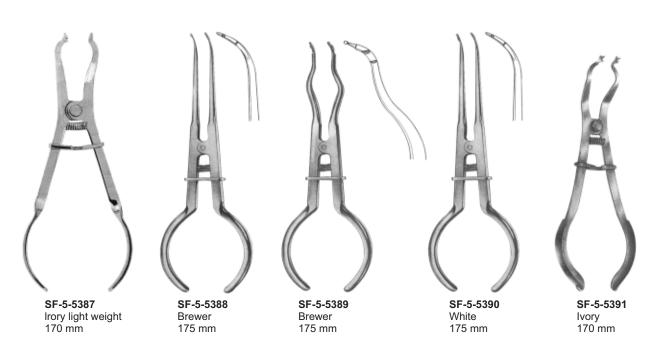

# Page 115-117

Rubber Dam Clamps

### CLAMPS (PLIERS)

SF-5-5392 Winged Labial Clamp

SF-5-5393 Winged Edged Labial Clamp

SF-5-5394 Winged Cervical Clamp

SF-5-5395 Winged Labial Clamp