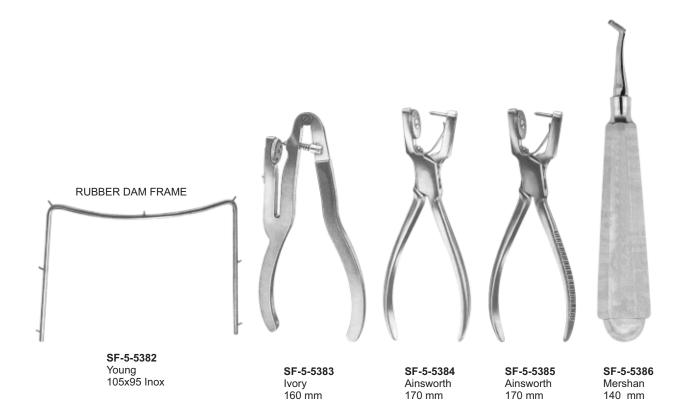

# Page 115-117

Rubber Dam Clamps

### CLAMPS (PLIERS)

SF-5-5392 Winged Labial Clamp

SF-5-5393 Winged Edged Labial Clamp

SF-5-5394 Winged Cervical Clamp

SF-5-5395 Winged Labial Clamp